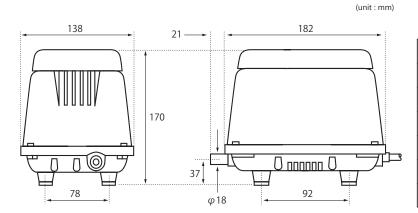

# Small capacity air pump HP-20



# Pressure type

Outdoor (Rainproof) use

## Applications

- Septic tank (biological contact aeration)
- Bubble bath (air bubble injection)
- Oxygen supply for fish breeding

#### Dimensions



### Specifications

|                             | HP-20       |
|-----------------------------|-------------|
| Rated voltage [V]           | AC120 / 230 |
| Power frequency<br>[ Hz ]   | 50 60       |
| Rated pressure<br>[ kPa ]   | 9.8         |
| Airflow volume<br>[ L/min ] | 18 20       |
| Power consumption [W]       | 17          |
| Sound level<br>[ dBA]       | 31          |
| Weight<br>[ kg ]            | 3.2         |



\* All characteristics values are only for reference, and are not guaranteed values.

\* Note that the operating temperature for our pumps is 41°F(5°C) to 104°F(40°C).