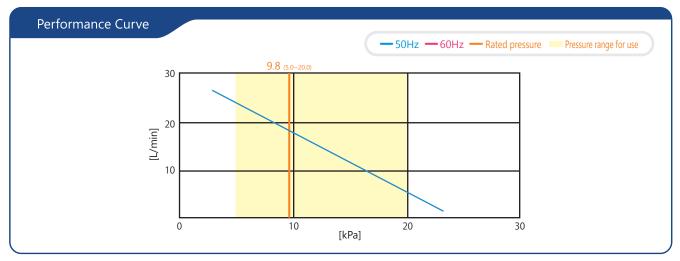

### Specifications

|                             | HP-20       |
|-----------------------------|-------------|
| Rated voltage [V]           | AC120 / 230 |
| Power frequency<br>[ Hz ]   | 50 60       |
| Rated pressure<br>[ kPa ]   | 9.8         |
| Airflow volume<br>[ L/min ] | 18 20       |
| Power consumption [W]       | 17          |
| Sound level<br>[ dBA]       | 31          |
| Weight<br>[ kg ]            | 3.2         |